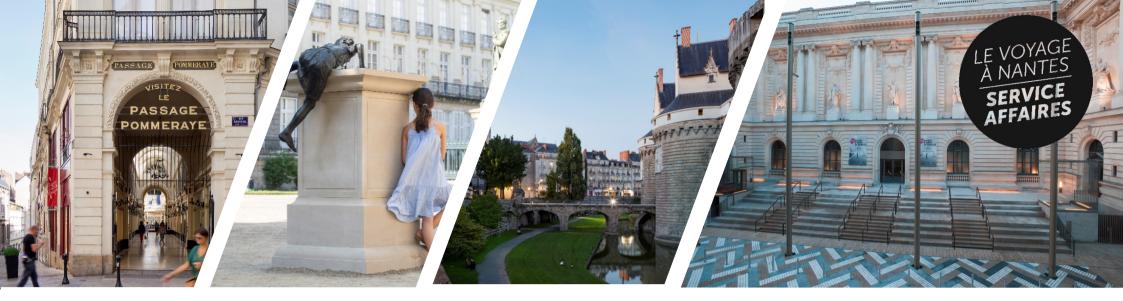

## Start of the walking tour of the city

Designed and visible all year round, the green line traced on the ground is a moving bookmark that weaves its way through the heart of the city and invites you not to miss anything on the Voyage à Nantes itinerary: the cultural stages, the main monuments and its open-air works of art. From the Château des Ducs de Bretagne to Cours Cambronne, Nantes reveals its history, heritage, architecture and must-sees.

## 19h30

End of the tour - machines de l'ile - where the evening takes place

Departure 17h00

tram

Château des ducs de Bretagne

Castle of the dukes of Brittany

17h30: Nantes Tourisme offices 9 rue des Etats – face au Château des ducs de Bretagne